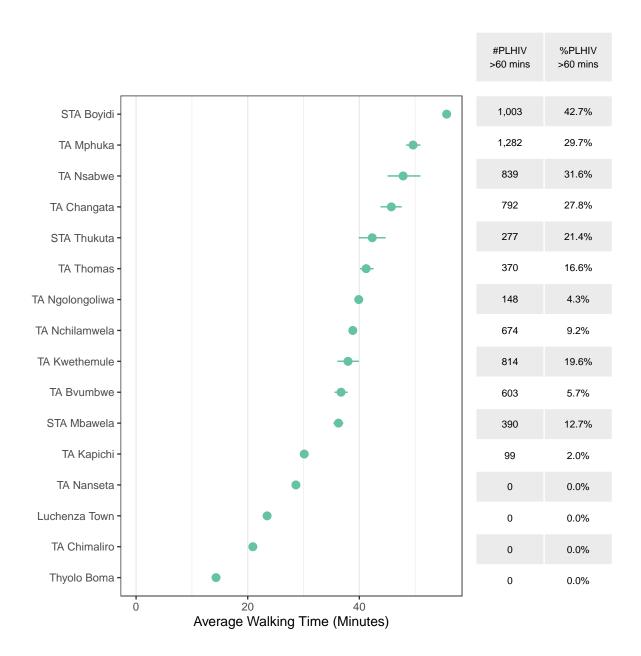

### Travel time to existing ART facilities

In Thyolo, there are 26 ART facilities that had at least 1 patient in September 2020. The median number of ART patients per facility was 990. The list of *active ART facilities* is in Table 4. Private not-for-profit facilities have been excluded from the analysis. Figure 4 shows the modelled travel times to the nearest active ART facility. The average walking time to the nearest facility for residents in each traditional authority are in (Figure 5).

- The estimated average walking time for PLHIV to the closest ART facility across Thyolo is 37 minutes (36-38 min).
- The shortest estimated average walking time to the closest ART facility is in Thyolo Boma (14 minutes (14-15 min)).
- The longest estimated average walking time to the closest ART facility is in STA Boyidi (56 minutes (55-57 min)).

An estimated 12.1% (11.2%–12.9%) of PLHIV reside more than 60 minutes walking time to their nearest ART facility, compared to 13.6% of the total population. This decreases to 1.6% (1.3%–1.9%) of PLHIV and 2.1% of the total population residing more than 90 minutes walking time to their nearest ART facility. More details are provided in Table 3.

Table 2: Traditional authorities with the lowest and highest estimated number of PLHIV, 15-49 Prevalence, and average walking time, respectively.

|                      | Lowest TA                       | Largest TA                        |
|----------------------|---------------------------------|-----------------------------------|
| PLHIV                | Thyolo Boma: 1,019 (780-1,293)  | TA Bvumbwe: 10,288 (8,630-12,212) |
| 15-49 Prevalence     | TA Thomas: 8.8% (6.9%-11.0%)    | Thyolo Boma: 14.9% (11.4%–19.0%)  |
| Average Walking Time | Thyolo Boma: 14 min (14-15 min) | STA Boyidi: 56 min (55–57 min)    |