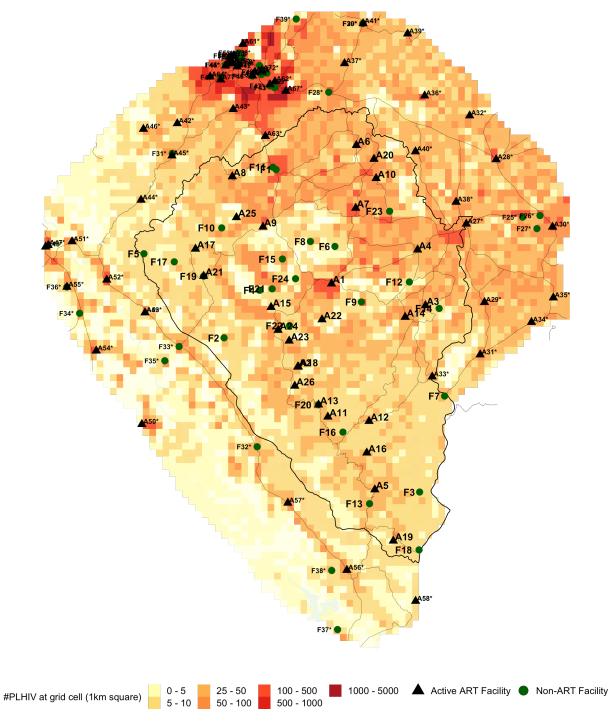

#### **HIV prevalence and PLHIV estimates**

Figure 2 illustrates estimates for spatial HIV prevalence for adults aged 15-49 years. Figure 3 shows the estimated number of PLHIV (all ages), and the locations of health facilities with ART services (labelled with **A**) and without current ART services (labelled with **F**).

# Estimated number of PLHIV at 1km square

Figure 3: Estimated number of PLHIV on a 1km square.

Table 4: List of active ART facilities that had at least 1 registered ART patient in September 2020. The column "ART" indicates how many ART patients are registered at the ART facility. Facilities outside the district boundaries that may be accessible to residents within the district are marked with "\*".