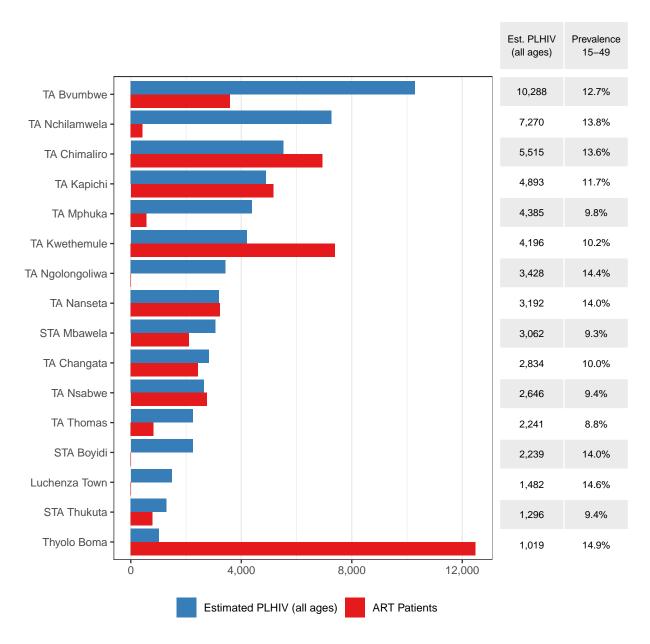

### **Summary figures and maps**

Figure 1: Number registered ART clients within each TA and estimated number of PLHIV within the TA. The right table indicates the estimated 15-49 HIV prevalence.