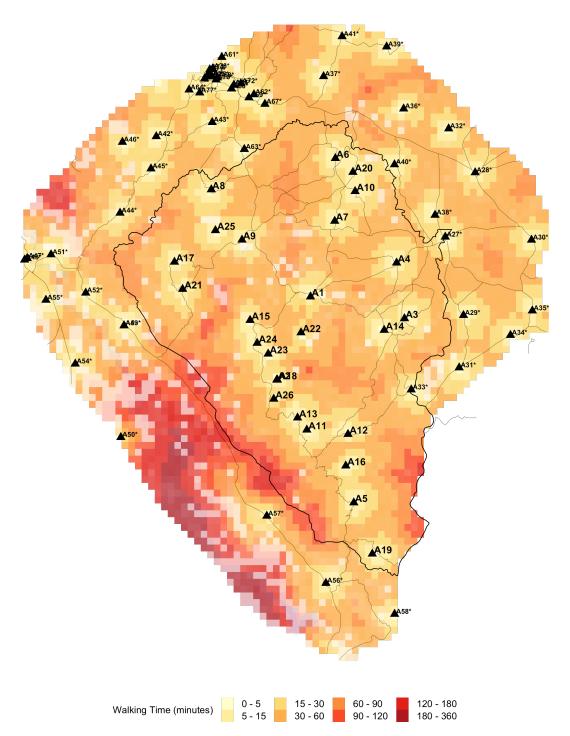

### Travel time to existing ART facilities

In Thyolo, there are 26 ART facilities that had at least 1 patient in September 2020. The median number of ART patients per facility was 990. The list of *active ART facilities* is in Table 4. Private not-for-profit facilities have been excluded from the analysis. Figure 4 shows the modelled travel times to the nearest active ART facility. The average walking time to the nearest facility for residents in each traditional authority are in (Figure 5).

- The estimated average walking time for PLHIV to the closest ART facility across Thyolo is 37 minutes (36-38 min).
- The shortest estimated average walking time to the closest ART facility is in Thyolo Boma (14 minutes (14-15 min)).
- The longest estimated average walking time to the closest ART facility is in STA Boyidi (56 minutes (55-57 min)).