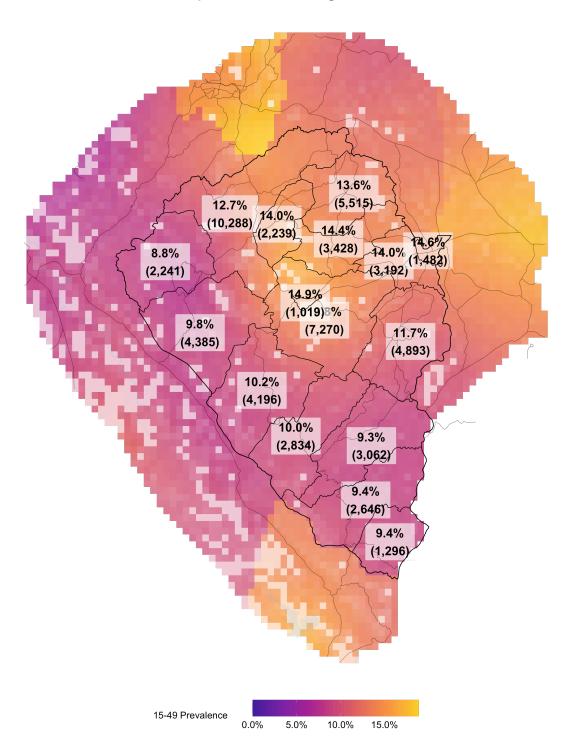

#### **HIV prevalence and PLHIV estimates**

Figure 2 illustrates estimates for spatial HIV prevalence for adults aged 15-49 years. Figure 3 shows the estimated number of PLHIV (all ages), and the locations of health facilities with ART services (labelled with **A**) and without current ART services (labelled with **F**).

### HIV prevalence in ages 15-49

Figure 2: Estimated spatial HIV prevalence. Percentages correspond to TA level 15-49 HIV prevalence and numbers in brackets indicate the estimated number of PLHIV overall.