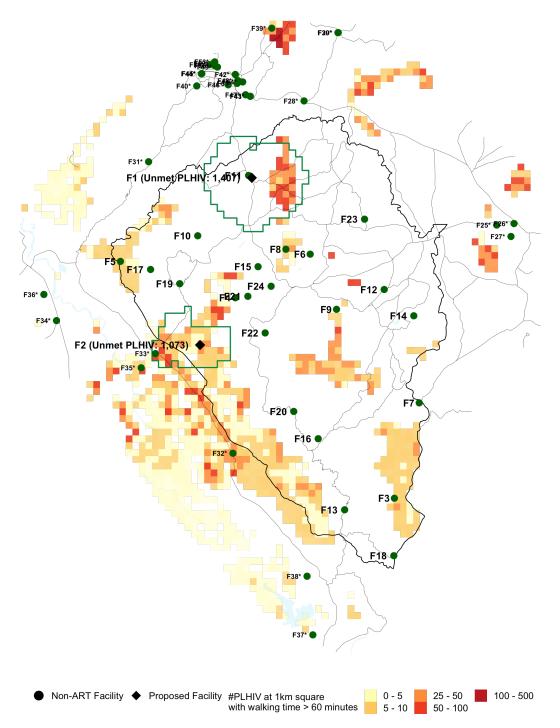

### Proposed facilities for new ART services

A list of 24 non-ART facilities were considered to identify existing health facility locations for expanding ART services, listed in Table 5. Figure 6 shows the number of PLHIV in grid cells where the estimated travel time is longer than 60 minutes and candidate new ART facilities.

- The TA with the largest number of PLHIV residing more than 60 minutes from their closest ART facility is TA Mphuka (1282 PLHIV (975-1647) with walking time > 60 minutes).
- The facility that can reach the most PLHIV residing outside 60 minutes travel time is **BLM Bvumbwe**, with 1407 PLHIV (1106-1747) reached.